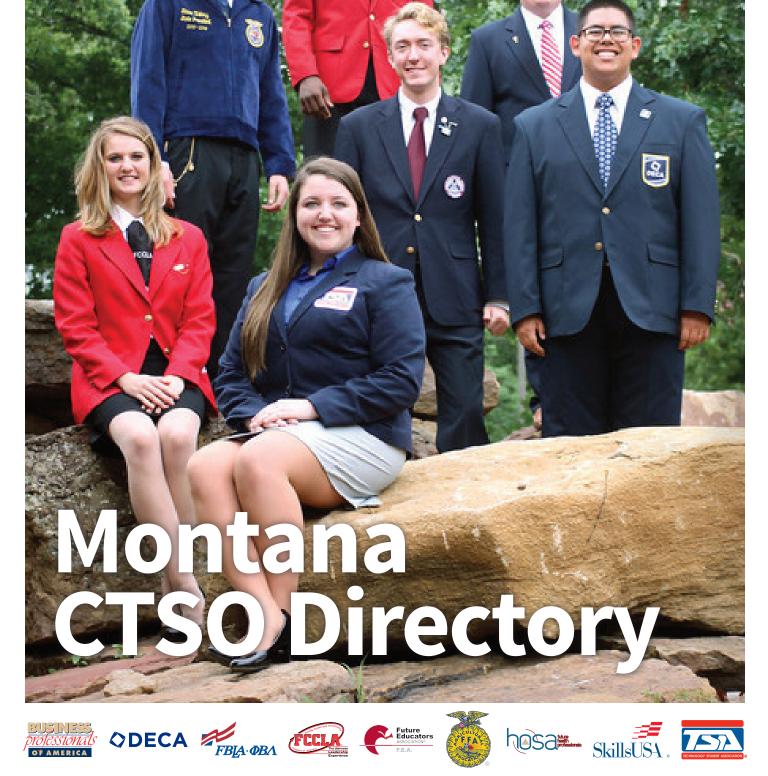

## Career and Technical Student Organizations

Serving Career and Technical Education Students in Montana Learning that works for America CTE<sup>™</sup>

Career and Technical Education (CTE) is helping our nation address key challenges such as workforce development, student achievement, economic vitality and global competitiveness.

Career and Technical Student Organizations (CTSOs) are key components to strong CTE programs. CTSOs integrate into CTE programs and courses and extend teaching and learning through innovative programs, business and community partnerships and leadership experiences at the school, state and national levels.

#### **CAREER AND TECHNICAL STUDENT ORGANIZATIONS IN MONTANA**

Career and Technical Student Organizations extend Career and Technical Education in Montana through networks of programs, business and community partnerships and leadership experiences at the school, state and national levels. Career and Technical Student Organizations provide Montana students with opportunities to apply academic, technical and employability knowledge and skills necessary in today's workforce.

CTSOs serve a total of 74,288 Montana students through DECA, FBLA, FCCLA, FEA, FFA, HOSA, SkillsUSA and TSA. For a report of CTSO participation by each school, please see the section in this document.